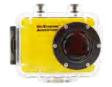

## **GoX**TREME<sup>®</sup> **ADVENTURE**

|                      | Display                    | 2.0"/5cm                                                                             |
|----------------------|----------------------------|--------------------------------------------------------------------------------------|
|                      | Waterproof case            | Up to 45m waterproof                                                                 |
|                      | Image sensor               | 1.3 Mega Pixels CMOS Sensor                                                          |
|                      | Still Image Resolution     | 5MP (2592x1944) by interpolation, 3MP (2048x1536) by interpolation, 1.3MP (1280x960) |
|                      | Image File Format          | JPG                                                                                  |
|                      | Video Resolution           | 720p (1280x720) Pixels 30fps, VGA (640x480) Pixels 60fps                             |
|                      | Video File Format          | AVI                                                                                  |
|                      | Video with sound           | Yes                                                                                  |
|                      | Microphone                 | Built-in                                                                             |
|                      | Memory                     | Micro SD card support up to 32GB, minimum Class6 (not included)                      |
|                      | Focus                      | F1.05 f=4.10mm                                                                       |
|                      | Shutter Control            | Electronic                                                                           |
|                      | View angle                 | 45°                                                                                  |
|                      | Continuous shot            | Yes                                                                                  |
|                      | Digital zoom               | 4x 4x                                                                                |
|                      | OSD Language               | EN, FR, NL, ES, IT, PT, DE, CZ, PL, SWE                                              |
|                      | PC Interface               | Micro USB                                                                            |
|                      | Power Source               | 700mAh built-in lithium battery                                                      |
|                      | Working temperature        | -5°C to +45 °C                                                                       |
|                      | Dimensions                 | 58 x 44 x 32mm, 52g                                                                  |
|                      | System requirements        |                                                                                      |
|                      | for mass storage function: | Microsoft Windows 2000, XP, Vista, Win7, Win8,                                       |
|                      |                            | Mac OS X 10.0.0 or above                                                             |
|                      |                            |                                                                                      |
| ACCESSORIES INCLUDED |                            |                                                                                      |
|                      | Waterproof case            | USB cable                                                                            |

### Waterproof case Bike mount

Helmet mount with band

GOXTRE

USB cable Manual CD

HD HIGH

Yellow Art. Nr. 20116 EAN 4260041684782

Black Art. Nr. 20117 EAN 4260041684799

BOXTREME ADVENTURE