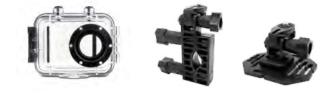

## **GoX**TREME<sup>®</sup> **ADVENTURE**

|                      | Display                    | 2.0"/5cm                                                                             |
|----------------------|----------------------------|--------------------------------------------------------------------------------------|
|                      | Waterproof case            | Up to 45m waterproof                                                                 |
|                      | Image sensor               | 1.3 Mega Pixels CMOS Sensor                                                          |
|                      | Still Image Resolution     | 5MP (2592x1944) by interpolation, 3MP (2048x1536) by interpolation, 1.3MP (1280x960) |
|                      | Image File Format          | JPG                                                                                  |
|                      | Video Resolution           | 720p (1280x720) Pixels 30fps, VGA (640x480) Pixels 60fps                             |
|                      | Video File Format          | AVI                                                                                  |
|                      | Video with sound           | Yes                                                                                  |
|                      | Microphone                 | Built-in                                                                             |
|                      | Memory                     | Micro SD card support up to 32GB, minimum Class6 (not included)                      |
|                      | Focus                      | F1.05 f=4.10mm                                                                       |
|                      | Shutter Control            | Electronic                                                                           |
|                      | View angle                 | 45°                                                                                  |
|                      | Continuous shot            | Yes                                                                                  |
|                      | Digital zoom               | 4x 4x                                                                                |
|                      | OSD Language               | EN, FR, NL, ES, IT, PT, DE, CZ, PL, SWE                                              |
|                      | PC Interface               | Micro USB                                                                            |
|                      | Power Source               | 700mAh built-in lithium battery                                                      |
|                      | Working temperature        | -5°C to +45 °C                                                                       |
|                      | Dimensions                 | 58 x 44 x 32mm, 52g                                                                  |
|                      | System requirements        |                                                                                      |
|                      | for mass storage function: | Microsoft Windows 2000, XP, Vista, Win7, Win8,                                       |
|                      |                            | Mac OS X 10.0.0 or above                                                             |
|                      |                            |                                                                                      |
| ACCESSORIES INCLUDED |                            |                                                                                      |
|                      | Waterproof case            | USB cable                                                                            |

### Waterproof case Bike mount

Helmet mount with band

GOXTRE

USB cable Manual CD

HD HIGH

Yellow Art. Nr. 20116 EAN 4260041684782

Black Art. Nr. 20117 EAN 4260041684799

BOXTREME ADVENTURE