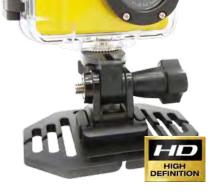

#### **HD ACTION CAM**

720p (1280x720) 30fps VIDE0 | 2.0"/5cm DISPLAY DIGITAL ZOOM 4x | 45° VIEW ANGLE WATERPROOF CASE UP TO 45m

Autogoods "130"

ONL

## **GoX**TREME<sup>®</sup> **ADVENTURE**

|                      | Display                    | 2.0"/5cm                                                                             |
|----------------------|----------------------------|--------------------------------------------------------------------------------------|
|                      | Waterproof case            | Up to 45m waterproof                                                                 |
|                      | Image sensor               | 1.3 Mega Pixels CMOS Sensor                                                          |
|                      | Still Image Resolution     | 5MP (2592x1944) by interpolation, 3MP (2048x1536) by interpolation, 1.3MP (1280x960) |
|                      | Image File Format          | JPG                                                                                  |
|                      | Video Resolution           | 720p (1280x720) Pixels 30fps, VGA (640x480) Pixels 60fps                             |
|                      | Video File Format          | AVI                                                                                  |
|                      | Video with sound           | Yes                                                                                  |
|                      | Microphone                 | Built-in                                                                             |
|                      | Memory                     | Micro SD card support up to 32GB, minimum Class6 (not included)                      |
|                      | Focus                      | F1.05 f=4.10mm                                                                       |
|                      | Shutter Control            | Electronic                                                                           |
|                      | View angle                 | 45°                                                                                  |
|                      | Continuous shot            | Yes                                                                                  |
|                      | Digital zoom               | 4x 4x                                                                                |
|                      | OSD Language               | EN, FR, NL, ES, IT, PT, DE, CZ, PL, SWE                                              |
|                      | PC Interface               | Micro USB                                                                            |
|                      | Power Source               | 700mAh built-in lithium battery                                                      |
|                      | Working temperature        | -5°C to +45 °C                                                                       |
|                      | Dimensions                 | 58 x 44 x 32mm, 52g                                                                  |
|                      | System requirements        |                                                                                      |
|                      | for mass storage function: | Microsoft Windows 2000, XP, Vista, Win7, Win8,                                       |
|                      |                            | Mac OS X 10.0.0 or above                                                             |
|                      |                            |                                                                                      |
| ACCESSORIES INCLUDED |                            |                                                                                      |
|                      | Waterproof case            | USB cable                                                                            |

### Waterproof case Bike mount

Helmet mount with band

GOXTRE

USB cable Manual CD

HD HIGH

Yellow Art. Nr. 20116 EAN 4260041684782

Black Art. Nr. 20117 EAN 4260041684799

BOXTREME ADVENTURE