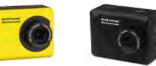

## GOXTREME® **ADVENTURE**

----

### Waterproof case Bike mount

Helmet mount with band

GOXTRE

USB cable Manual CD

HD HIGH

Yellow Art. Nr. 20116 EAN 4260041684782

Black Art. Nr. 20117 EAN 4260041684799

BOXTREME ADVENTURE