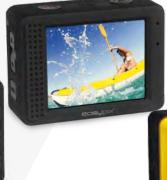

#### **HD ACTION CAM**

720p (1280x720) 30fps VIDE0 | 2.0"/5cm DISPLAY DIGITAL ZOOM 4x | 45° VIEW ANGLE WATERPROOF CASE UP TO 45m

Autogoods "130"

ONL