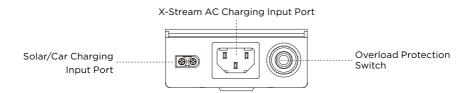

#### 3.4 AC Charging

EcoFlow's X-Stream fast charge technology is specifically for AC charging, offering 1200W/1000W of max input power. In case of unusual situations where the AC input current remains higher than 10A, the X-Stream charging input port will initiate a self-protection function, and the Overload Protection Switch on the product will automatically pop up. After confirming that there is no product failure, you can press the Overload Protection Switch to resume charging.

#### 3.5 Solar Charging

Users can connect solar panels in series as shown in the figure to recharge the product. The product supports 10-65V DC input, 10A max current, and 400W max charging power.

When using an EcoFlow solar panel to charge the product, please follow the instructions that come with the solar panel. Before connecting the solar panel, please ensure that the solar panel's output voltage is with in 65V to avoid product damages.

#### 3.6 Car Charging

Users can recharge the product through the Car Charging Input Port. It supports 12V/24V car chargers and an 8A default charging current.

Please charge using the car charger after you've started the car to avoid failure to start due to insufficient car battery. In addition, please make sure that Car Charging Input Port and the Car Charging Cable are in good condition. EcoFlow takes no responsibilities for any losses or damages caused by failures to follow instructions.