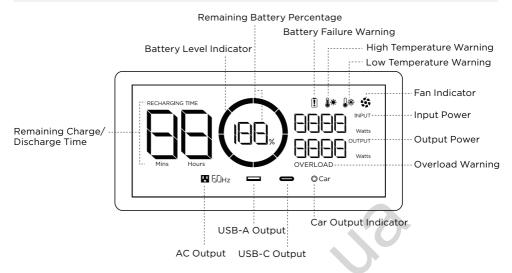

#### 3.2 LCD Screen

**Battery Level Indicator:** The indicator will repeatedly fill while charging. If product is at 0% charge, the indicator will flash to warn you.

#### 4. How can I know if the product is charging?

When it's charging, the remaining charging time will be shown on the LCD Screen. Meanwhile, the charging indicator icon begins to rotate with the remaining battery percentage and the input power shown on the right of the circle.