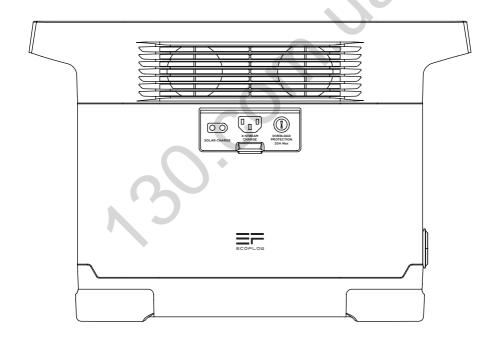

#### 3.4 AC Charging

EcoFlow's X-Stream fast charge technology is specifically for AC charging, offering 1200W/1000W of max input power. In case of unusual situations where the AC input current remains higher than 10A, the X-Stream charging input port will initiate a self-protection function, and the Overload Protection Switch on the product will automatically pop up. After confirming that there is no product failure, you can press the Overload Protection Switch to resume charging.

#### 3.5 Solar Charging

Users can connect solar panels in series as shown in the figure to recharge the product. The product supports 10-65V DC input, 10A max current, and 400W max charging power.

When using an EcoFlow solar panel to charge the product, please follow the instructions that come with the solar panel. Before connecting the solar panel, please ensure that the solar panel's output voltage is with in 65V to avoid product damages.

#### 3.6 Car Charging

Users can recharge the product through the Car Charging Input Port. It supports 12V/24V car chargers and an 8A default charging current.

Please charge using the car charger after you've started the car to avoid failure to start due to insufficient car battery. In addition, please make sure that Car Charging Input Port and the Car Charging Cable are in good condition. EcoFlow takes no responsibilities for any losses or damages caused by failures to follow instructions.