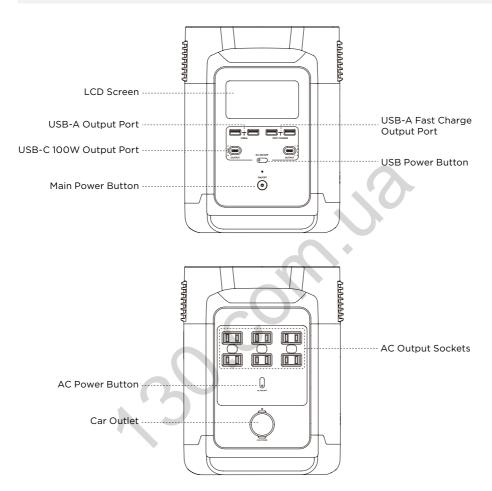

#### 3.1 Product Details

#### 3.2 LCD Screen

**Battery Level Indicator:** The indicator will repeatedly fill while charging. If product is at 0% charge, the indicator will flash to warn you.

#### Product On, Product Off, LCD Screen On

Short press the Main Power Button to turn on the product; the LCD Screen will light up and the battery level indicator icon will display.

The product enters sleep mode after 5 minutes of idle operation; the LCD Screen will automatically turn off. When the product senses any load change or operations, the LCD Screen will automatically light up. To turn the LCD Screen on or off, please short press the Main Power Button.

#### **USB Output Port**

With the Main Power Button turned on, short press the USB Power Button to use the USB Output Port, Short press the USB Power Button again to turn it off.

With the USB Power Button on, the product will not automatically shut down.

#### **AC Output Port**

With the Main Power Button turned on, short press the AC Power Button to use the AC Output ports. Short press the AC Power Button again to turn it off.

The default standby time of the AC Output port is 12 hours. Without any load access for 12 hours, the AC Power Button will automatically turn off.