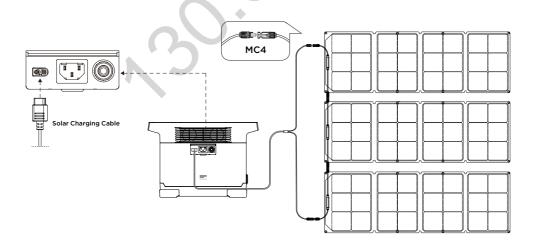

#### 3.5 Solar Charging

Users can connect solar panels in series as shown in the figure to recharge the product. The product supports 10-65V DC input, 10A max current, and 400W max charging power.

When using an EcoFlow solar panel to charge the product, please follow the instructions that come with the solar panel. Before connecting the solar panel, please ensure that the solar panel's output voltage is with in 65V to avoid product damages.