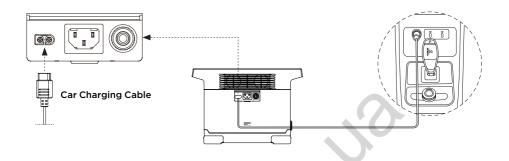

#### 3.6 Car Charging

Users can recharge the product through the Car Charging Input Port. It supports 12V/24V car chargers and an 8A default charging current.

Please charge using the car charger after you've started the car to avoid failure to start due to insufficient car battery. In addition, please make sure that Car Charging Input Port and the Car Charging Cable are in good condition. EcoFlow takes no responsibilities for any losses or damages caused by failures to follow instructions.