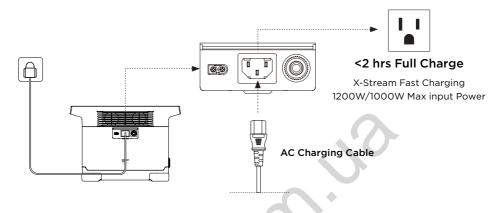

#### 3.4 AC Charging

EcoFlow's X-Stream fast charge technology is specifically for AC charging, offering 1200W/1000W of max input power. In case of unusual situations where the AC input current remains higher than 10A, the X-Stream charging input port will initiate a self-protection function, and the Overload Protection Switch on the product will automatically pop up. After confirming that there is no product failure, you can press the Overload Protection Switch to resume charging.