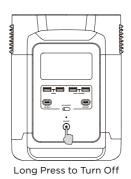

#### To power off the product, press and hold the Main Power Button.

The default product standby time is 2 hours. With other Power Buttons turned off and no other load access for 2 hours, the product will automatically shut down.