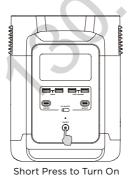

#### Product On, Product Off, LCD Screen On

Short press the Main Power Button to turn on the product; the LCD Screen will light up and the battery level indicator icon will display.

The product enters sleep mode after 5 minutes of idle operation; the LCD Screen will automatically turn off. When the product senses any load change or operations, the LCD Screen will automatically light up. To turn the LCD Screen on or off, please short press the Main Power Button.