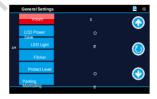

#### Chapter II SETTINGS

this icon in the main menu go into settings interface shown as below.

| Movie Off Time  | Set the recording time aGer the<br>flameout                                     |
|-----------------|---------------------------------------------------------------------------------|
| Movie Clip Time | Select recording split duration, or<br>deactivate the cyclic recording function |
| Movie Mode      | Select recording resolution                                                     |
| Sound Record    | Activate / Deactivate recording with sound                                      |
| Language        | Select the menu display language                                                |
| Веер            | Off / On button pressing sounds                                                 |

28

| Volume             | Set the volume                                     |
|--------------------|----------------------------------------------------|
| LCD Power Save     | Select screen saver time                           |
| LED Light          | Car video on / off LED light mode                  |
| Flicker            | Light source frequency (50 Hz / 60 Hz)             |
| Protect Level      | Adjust sensitivity level for the<br>gravity sensor |
| Parking Monitoring | Adjust sensitivity level for the<br>parking mode   |

| Motion Detection | Activate / Deactivate motion<br>detection trigger recording |
|------------------|-------------------------------------------------------------|
| GPS Status       | Show GPS status                                             |
| Time Zone Select | Set time zone                                               |
| Reset Setup      | Select to revert to factory settings                        |
| Format SD-Card   | Select to format the memory card                            |
| Clock SeUngs     | Set date and time                                           |