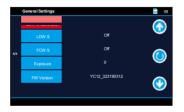

| LDWS Calibration | Click Calibrate LDWS                   |
|------------------|----------------------------------------|
| LDWS             | Activate / Deactivate LDWS             |
| FCWS             | Activate / Deactivate FCWS             |
| Exposure         | Adjust image exposure level            |
| FW Version       | Select to check system firmare version |