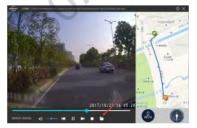

#### Chapter III GPS

# Installation of "GXPlayer" GPS Player.

Step 1: Download the player "GXPlayer" on the website. link:

htp://www.sunningsot.com/en/pcgps.html

30

Step 2: Double Click "GXPlayer.v2.04.48.msi" to start installation.

Step 5: AGer installation finished, you can find below "GXPlayer" on your desktop.

Step 6: Choose Google map and set language.

Step 7: Click folder then choose the video you want to playback.

32