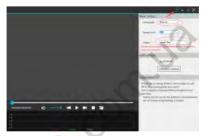

#### Chapter II SETTINGS

this icon in the main menu go into settings interface shown as below.

| Movie Off Time  | Set the recording time aGer the<br>flameout                                     |
|-----------------|---------------------------------------------------------------------------------|
| Movie Clip Time | Select recording split duration, or<br>deactivate the cyclic recording function |
| Movie Mode      | Select recording resolution                                                     |
| Sound Record    | Activate / Deactivate recording with sound                                      |
| Language        | Select the menu display language                                                |
| Веер            | Off / On button pressing sounds                                                 |

28

| Volume             | Set the volume                                     |
|--------------------|----------------------------------------------------|
| LCD Power Save     | Select screen saver time                           |
| LED Light          | Car video on / off LED light mode                  |
| Flicker            | Light source frequency (50 Hz / 60 Hz)             |
| Protect Level      | Adjust sensitivity level for the<br>gravity sensor |
| Parking Monitoring | Adjust sensitivity level for the<br>parking mode   |

| Motion Detection | Activate / Deactivate motion<br>detection trigger recording |
|------------------|-------------------------------------------------------------|
| GPS Status       | Show GPS status                                             |
| Time Zone Select | Set time zone                                               |
| Reset Setup      | Select to revert to factory settings                        |
| Format SD-Card   | Select to format the memory card                            |
| Clock SeUngs     | Set date and time                                           |

| LDWS Calibration | Click Calibrate LDWS                   |
|------------------|----------------------------------------|
| LDWS             | Activate / Deactivate LDWS             |
| FCWS             | Activate / Deactivate FCWS             |
| Exposure         | Adjust image exposure level            |
| FW Version       | Select to check system firmare version |