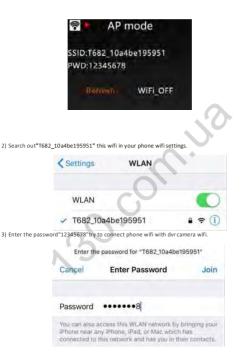

#### Chapter IV WiFi

#### How to use camera WiFi function in mobile phone?

1. Download the "RoadCam "App in mobile phone 2 RoadCam"is a App software that can control WiFi DVR directly from mobile phone or tablet pc,it can do pictures taking videos recording or files preview or plavback etc...

#### 2. Connect to WiFi steps

1) Press MENU button to turn on wifi function on dvr camera.

34

4) Open the "RoadCam" App on your phone to remote control like below.

5) Now you can wireless operate this camera do video recording or photo taking in your mobile phone" RoadCam"App.Also you can review the playback recording file in App.