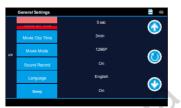

#### Chapter II SETTINGS

this icon in the main menu go into settings interface shown as below.

| Movie Off Time  | Set the recording time aGer the<br>flameout                                     |
|-----------------|---------------------------------------------------------------------------------|
| Movie Clip Time | Select recording split duration, or<br>deactivate the cyclic recording function |
| Movie Mode      | Select recording resolution                                                     |
| Sound Record    | Activate / Deactivate recording with sound                                      |
| Language        | Select the menu display language                                                |
| Веер            | Off / On button pressing sounds                                                 |

28

| Volume             | Set the volume                                     |
|--------------------|----------------------------------------------------|
| LCD Power Save     | Select screen saver time                           |
| LED Light          | Car video on / off LED light mode                  |
| Flicker            | Light source frequency (50 Hz / 60 Hz)             |
| Protect Level      | Adjust sensitivity level for the<br>gravity sensor |
| Parking Monitoring | Adjust sensitivity level for the<br>parking mode   |

| Motion Detection | Activate / Deactivate motion<br>detection trigger recording |
|------------------|-------------------------------------------------------------|
| GPS Status       | Show GPS status                                             |
| Time Zone Select | Set time zone                                               |
| Reset Setup      | Select to revert to factory settings                        |
| Format SD-Card   | Select to format the memory card                            |
| Clock SeUngs     | Set date and time                                           |