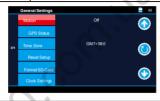

| Motion Detection | Activate / Deactivate motion<br>detection trigger recording |
|------------------|-------------------------------------------------------------|
| GPS Status       | Show GPS status                                             |
| Time Zone Select | Set time zone                                               |
| Reset Setup      | Select to revert to factory settings                        |
| Format SD-Card   | Select to format the memory card                            |
| Clock SeUngs     | Set date and time                                           |