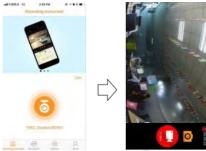

#### How to use camera WiFi function in mobile phone?

1. Download the "RoadCam "App in mobile phone 2 RoadCam"is a App software that can control WiFi DVR directly from mobile phone or tablet pc,it can do pictures taking videos recording or files preview or plavback etc...

b.Scan the bleow QR code APP for Android or IOS system.

#### 2. Connect to WiFi steps

1) Press MENU button to turn on wifi function on dvr camera.

34

4) Open the "RoadCam" App on your phone to remote control like below.

5) Now you can wireless operate this camera do video recording or photo taking in your mobile phone" RoadCam"App.Also you can review the playback recording file in App.