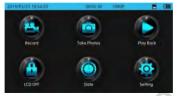

#### Chapter I System Main Interface and Major Functions Long press

the power key of the mirror dashcam to enter the system main interface shown below.

The main functions are listed as below

#### 1.1 Record

| Icon       | Name         | Explanation                            |
|------------|--------------|----------------------------------------|
| $\bigcirc$ | Recording    | Select on/off to recording video       |
|            | Photograph   | Click to take photos                   |
| ٩          | Audio Record | Select on/off to audio record          |
| <u>,</u> ∟ | Switch       | Front and rear camera screen switching |
| Ĥ          | Locking      | Select on/off to lock recorded video   |
|            | Home         | Click to return to the main menu       |