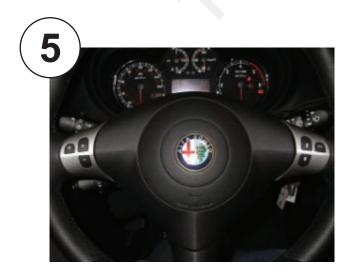

## **CAW-AR1330**

ALFA ROMEO 147 1999 >2007 ALFA ROMEO 156 1999 >2006 (with mini ISO)

Check for latest updates on: www.kenwood.eu

| Vehicle Function | Click  |
|------------------|--------|
|                  | Seek+  |
| •                | Seek-  |
| +                | Vol+   |
| -                | Vol-   |
| SRC              | Source |
| $\bowtie$        | Mute   |