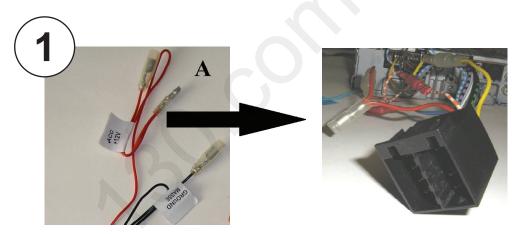

## KENWOOD

**Steering Wheel Remote Control Adaptor** 

## **CAW-AR1330**

ALFA ROMEO 147 1999 >2007 ALFA ROMEO 156 1999 >2006 (with mini ISO)

Check for latest updates on: www.kenwood.eu

| Vehicle Function | Click  |
|------------------|--------|
|                  | Seek+  |
| •                | Seek-  |
| +                | Vol+   |
| -                | Vol-   |
| SRC              | Source |
| $\bowtie$        | Mute   |

\*Functions Given are a general guide, exact functionality may vary with Kenwood Model/Vehicle