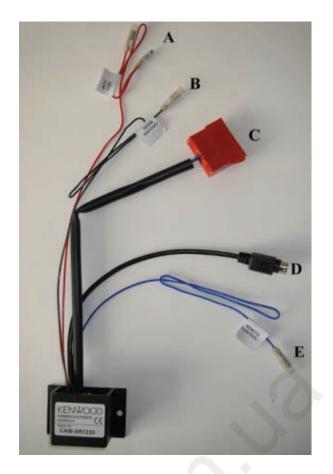

## KENWOOD

**Steering Wheel Remote Control Adaptor** 

## **CAW-AR1330**

ALFA ROMEO 147 1999 >2007 ALFA ROMEO 156 1999 >2006 (with mini ISO)

Check for latest updates on: www.kenwood.eu

| Vehicle Function | Click  |
|------------------|--------|
|                  | Seek+  |
| •                | Seek-  |
| +                | Vol+   |
| -                | Vol-   |
| SRC              | Source |
| $\bowtie$        | Mute   |

\*Functions Given are a general guide, exact functionality may vary with Kenwood Model/Vehicle