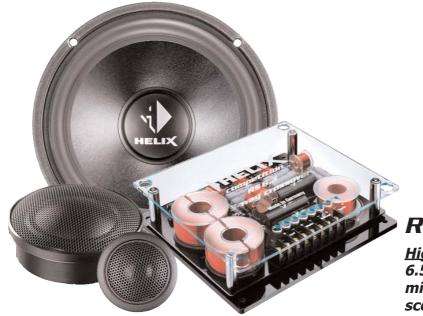

## RS 6.3

<u>High end 3-way-system</u> 6.5 inch component system, mid/bass with silk coated, scooped sisal cone

Unique worldwide! The new sisal cone with silk coating was specially developed for HELIX. Thus, the state of the art component systems from the "Competition" line offer an inimitable and impressive sound. They were consequently designed for a natural and outstanding sound rendition.

The result is a top class system impressing and persuading with detailed and powerful sound.

## **Features:**

- 6.5 inch high end mid/bass speaker
- silk coated, scooped sisal cone
- vented 54 mm midrange speaker
- vented 25 mm silk dome tweeter
- Special rubber edge surround for high loadability and long operating time
- delivery contents: 2 mid/bass speakers, 2 midrange speakers, 2 tweeters, 2 crossovers, 2 grilles
- delivered in high-grade wooden box

## **Technical data Competition RS 6.3:**

| Cont. power RMS / max. power | 120 / 150 Watts |
|------------------------------|-----------------|
| Frequency range              | 46 Hz - 25 kHz  |
| Sensitivity                  | 91 dB 1W / 1m   |
| Impedance                    | 4 Ohms          |
| Mounting depth               | 67 mm           |
|                              |                 |