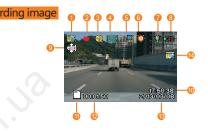

Autogood products «130»

1.WDR works all time 2.Recording image 3.Recording mode 4 Resolution 5. Loop recording in 3 minutes length 12. Recording time 6.Exposure 7.Microphone

8.Power connected 9.Motion Detection 10.Time 11.Memory Card icon 13.Date 14.White Balance