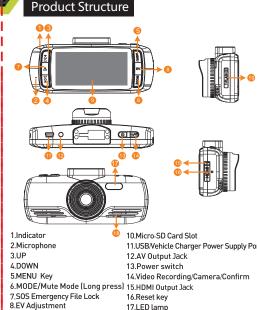

18 Sneake

9.2,7-Inch TFT Display Screen

1.Please insert the memory card into the SD Card Slot with the specified direction, and then use the bracket to install the device inside the car.

2. When using the bracket, please choose the position carefully. Do not place the device in the position that blocks the driver's sight or affects the work of the airbags.

### Power On/Off

Please connect the vehicle cigarette lighter and start the engine, the device will be switched on immediately

When car engine stooped or car power disconnected, the device will shutdown in 10 seconds automatically

1.For the users whose vehicle cigarette lighter keeps power supplying after the engine stopped, please unplug the car charger before leaving the vehicle. 2.Please use Class 6 or above Micro SD card