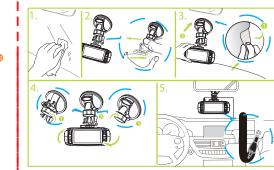

18 Sneake

9.2,7-Inch TFT Display Screen

1.Please insert the memory card into the SD Card Slot with the specified direction, and then use the bracket to install the device inside the car.

2. When using the bracket, please choose the position carefully. Do not place the device in the position that blocks the driver's sight or affects the work of the airbags.

3.If there is any splotch, fingerprints or other kinds of smudginess on the windshield, please wipe clean it before installing.